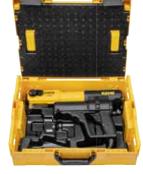

# Supply format

**REMS Power-Press ACC Basic-Pack.** Electro-hydraulic radial press with automatic retraction for producing pressing joints Ø 10–108 (110) mm, Ø %–4". For driving REMS pressing tongs/pressing rings and other suitable makes of pressing tongs/pressing rings. Pressing tongs seat with automatic locking. Electro-hydraulic drive with proven universal motor 230 V or 110 V, 50-60 Hz, 450 W, robust planetary gear, eccentric reciprocating pump and compact high power hydraulic system. Safety tip switch.

| Version                    | ArtNo. |  |
|----------------------------|--------|--|
| In sturdy steel case.      | 577010 |  |
| In L-Boxx system case.     | 577013 |  |
| Other voltages on request. |        |  |