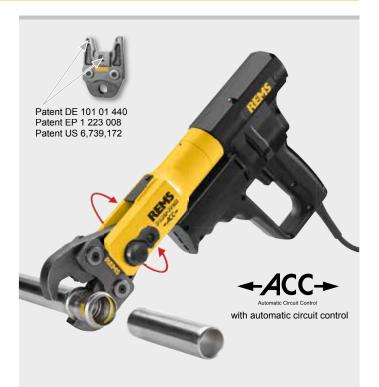

# **REMS Power-Press ACC**

Universal, handy electric tool with automatic circuit control for producing pipe pressing joints for all common pressfitting systems.

Pipe pressing joints

Ø 10-108 (110) mm

Ø 3/8-4"

# REMS Power-Press ACC - universal up to Ø 110 mm. With automatic circuit control. Secure crimping in seconds. Automatic locking of pressing tongs.

All pressing tongs marked by a \* have another connection (Patent DE 101 01 440, Patent EP 1 223 008, Patent US 6,739,172) and also fit the manual radial press REMS Eco-Press. Thus simple, inexpensive stocking.

### Design

Compact, robust, job site-proven. Small in size, slender design, drive unit only 4.7 kg. Works anywhere, free-hand, overhead, in confined areas. Ideal weight distribution for single handed operation. Ergonomically designed housing with recessed grip. Swivelling pressing tongs/adapter tongs seat. Secure seating of pressing tongs by automatic locking. Also suitable for other suitable makes of pressing tongs/pressing rings.

# **Pressing operation by touch-control with ACC** For reliable service, operating and functional safety. Automatic retraction after

completion of pressing operation (automatic circuit control).