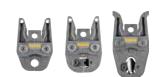

Complete range of REMS pressing tongs/ pressing rings for all common pressfitting systems, see page 170-192.

## System advantage

Only one type of pressing tongs/pressing rings for all REMS radial presses (except for REMS Mini-Press ACC, REMS Mini-Press 22 V ACC, REMS Mini-Press S 22 V ACC) and radial presses of other makes.

All pressing tongs marked by a \* have another connection (Patent DE 101 01 440, Patent EP 1 223 008, Patent US 6,739,172) and also fit the manual radial press REMS Eco-Press. Thus simple, inexpensive stocking.

# Pressing tongs/pressing rings

for all common systems Complete assortment of REMS pressing tongs/pressing rings for all common pressfitting systems (page 170–192). Highly durable pressing tongs/pressing rings made of tenacious, specially hardened special steel. Pressing contours of REMS pressing tongs/pressing rings are system-specific and correspond to the respective pressfitting system. Thus perfect system conformity, safe press jointing. Adapter tongs are required for driving pressing rings (PR), see page 192.