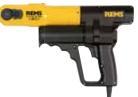

# **REMS Power-Press ACC**

Universal, handy electric tool with automatic circuit control for producing pipe pressing joints for all common pressfitting systems.

Pipe pressing joints

Ø 10-108 (110) mm

Ø 3/8-4"

# REMS Power-Press ACC - universal up to Ø 110 mm. With automatic circuit control. Secure crimping in seconds. Automatic locking of pressing tongs.

### Design

Compact, robust, job site-proven. Small in size, slender design, drive unit only 4.7 kg. Works anywhere, free-hand, overhead, in confined areas. Ideal weight distribution for single handed operation. Ergonomically designed housing with recessed grip. Swivelling pressing tongs/adapter tongs seat. Secure seating of pressing tongs by automatic locking. Also suitable for other suitable makes of pressing tongs/pressing rings.

### Drive

Enormous thrust and pressing force for fast and perfect press jointing. Thrust force 32kN. Powerful electro-hydraulic drive with proven universal motor 450 W, robust planetary gear, eccentric reciprocating pump and compact high power hydraulic system. Safety tip switch.

# Supply format

**REMS Power-Press ACC Basic-Pack.** Electro-hydraulic radial press with automatic retraction for producing pressing joints Ø 10–108 (110) mm, Ø %–4". For driving REMS pressing tongs/pressing rings and other suitable makes of pressing tongs/pressing rings. Pressing tongs seat with automatic locking. Electro-hydraulic drive with proven universal motor 230 V or 110 V, 50-60 Hz, 450 W, robust planetary gear, eccentric reciprocating pump and compact high power hydraulic system. Safety tip switch.