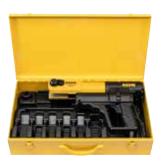

# Supply format

**REMS Power-Press ACC Basic-Pack.** Electro-hydraulic radial press with automatic retraction for producing pressing joints Ø 10–108 (110) mm, Ø %–4". For driving REMS pressing tongs/pressing rings and other suitable makes of pressing tongs/pressing rings. Pressing tongs seat with automatic locking. Electro-hydraulic drive with proven universal motor 230 V or 110 V, 50-60 Hz, 450 W, robust planetary gear, eccentric reciprocating pump and compact high power hydraulic system. Safety tip switch.

| Version                    | ArtNo. |  |
|----------------------------|--------|--|
| In sturdy steel case.      | 577010 |  |
| In L-Boxx system case.     | 577013 |  |
| Other voltages on request. |        |  |