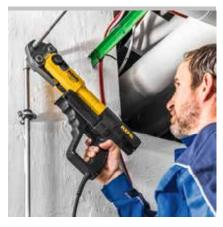

### Design

Compact, robust, job site-proven. Small in size, slender design, drive unit only 4.7 kg. Works anywhere, free-hand, overhead, in confined areas. Ideal weight distribution for single handed operation. Ergonomically designed housing with recessed grip. Swivelling pressing tongs/adapter tongs seat. Secure seating of pressing tongs by automatic locking. Also suitable for other suitable makes of pressing tongs/pressing rings.