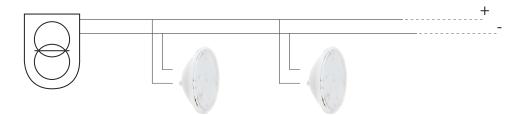

# PRINCIPLE OF INSTALLATION

For more information, see the product leaflet

#### CONNECTION

Use a 2 x 1mm² minimum cross section of connecting cable, to adapt according to the distance between the junction box of the projector and the transformer well as the power input.

# USE ONLY WITH A SAFETY TRANSFORMER / DO NOT PLUG IN SERIES / PROTECT THE CONNECTOR WITH INSULATING GEL