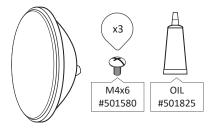

# LEDINPOOL



# PAR56 LED LAMP FOR SWIMMING POOL - WHITE LIGHTING



Model : **502815 - 502808** Type : 60 LED 3528 / 120° Color : cold white 6500K

Control: On/Off

Material : Polycarbonate (PC) Wire connection : 2 screw terminals

HS code : 9405403990

Bar code : 3700450502815 Bar code : 3700450502808

# CONTENTS OF THE PACKAGING







### **DIMENSIONS**





# PACKING

| P | art Number | Вох | Weight | Size       | Carton | Weight | Size         | Pallet | Weight | Size          |
|---|------------|-----|--------|------------|--------|--------|--------------|--------|--------|---------------|
|   | 502815     | 1U  | 0,58kg | 17x17x17cm | 6U     | 4,15kg | 53x36x18cm   | 360U   | 260kg  | 100x120x205cm |
|   | 502808     | N/A | N/A    | N/A        | 12U    | 6,3kg  | 54x39x20,5cm | 648U   | 354kg  | 100x120x213cm |

# **LEDINPOOL**

#### **PHOTOMETRY**

Ra (IRC): 85 Beam angle: 120°

Nominal luminous flux: 1450 lumens max.

Extractable light source : ALPO1 Light source energy class : D

his swimming pool luminaire contains an extractable LED light source of type ALPO1 and energy class (D)



#### **ELECTRICAL PARAMET