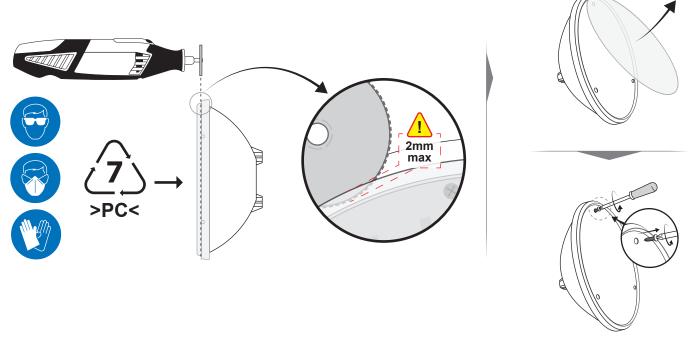

# **VARIOUS**

To extract the light source, please follow the instructions below :