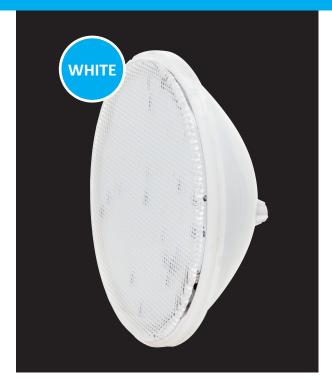

# PAR56 LED LAMP FOR SWIMMING POOL - WHITE LIGHTING

Model : **502815 - 502808** Type : 60 LED 3528 / 120° Color : cold white 6500K

Control: On/Off

Material : Polycarbonate (PC) Wire connection : 2 screw terminals

#### **PHOTOMETRY**

Ra (IRC): 85 Beam angle: 120°

Nominal luminous flux: 1450 lumens max.

Extractable light source : ALPO1 Light source energy class : D

his swimming pool luminaire contains an extractable LED light source of type ALPO1 and energy class (D)