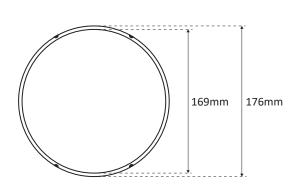

# LEDINPOOL



# PAR56 LED LAMP FOR SWIMMING POOL - WHITE LIGHTING



Model : **502815 - 502808** Type : 60 LED 3528 / 120° Color : cold white 6500K

Control: On/Off

Material : Polycarbonate (PC) Wire connection : 2 screw terminals

HS code : 9405403990

Bar code : 3700450502815 Bar code : 3700450502808

# CONTENTS OF THE PACKAGING







### **DIMENSIONS**





# PACKING

| P | art Number | Вох | Weight | Size       | Carton | Weight | Size         | Pallet | Weight | Size          |
|---|------------|-----|--------|------------|--------|--------|--------------|--------|--------|---------------|
|   | 502815     | 1U  | 0,58kg | 17x17x17cm | 6U     | 4,15kg | 53x36x18cm   | 360U   | 260kg  | 100x120x205cm |
|   | 502808     | N/A | N/A    | N/A        | 12U    | 6,3kg  | 54x39x20,5cm | 648U   | 354kg  | 100x120x213cm |

# **LEDINPOOL**

#### **PHOTOMETRY**

Ra (IRC): 85 Beam angle: 120°

Nominal luminous flux: 1450 lumens max.

Extractable light source : ALPO1 Light source energy class : D

his swimming pool luminaire contains an extractable LED light source of type ALPO1 and energy class (D)



#### **ELECTRICAL PARAMETERS**

Instant power m