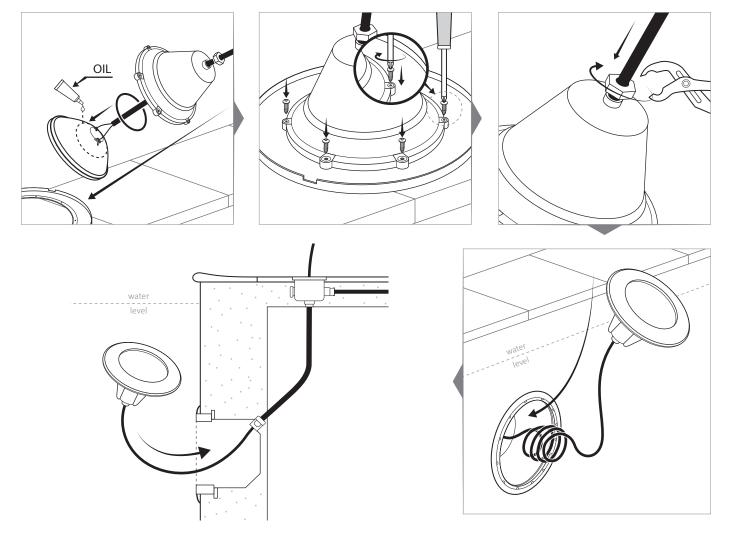

tor and the transformer well as the power input.





# USE ONLY WITH A SAFETY TRANSFORMER / DO NOT PLUG IN SERIES / PROTECT THE CONNECTOR WITH INSULATING GEL

# OTHER PARAMETERS

Protection index : IP68 LED life span : > 10 000h On/Off cycles : > 100 000

Use: This pool light is designed for use in permanent immersion in water with a IP68 waterproof rating. The spin welding assembly process of the optical part with its support, does not allow its repairability. The light source is not replaceable and in case of failure, it is necessary change all the luminaire.



# **CERTIFICATION**

EMC 2014/30/EU Directive.

EN60598-1 / EN60598-2-18 Norm in all its modifications.









# **VARIOUS**

To extract the light source, please follow the instructions below :



# PRINCIPLE OF INSTALLATION



For more information, see the product leaflet