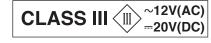

#### **ELECTRICAL PARAMETERS**

Instant power max: 13W

Input voltage :  $\sim$ 12V(AC) 50/60Hz or  $\rightleftharpoons$ 20V(DC)

PF max : 0,7 if ~12V(AC) PF max : 1 if --20V(DC)

Mini power supply ~12V(AC) [(Pi /PF)+20%]: 23VA

Electric Class: III