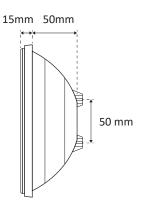

# LEDINPOOL



# PAR56 LED LAMP FOR SWIMMING POOL - WHITE LIGHTING



Model : **502815 - 502808** Type : 60 LED 3528 / 120° Color : cold white 6500K

Control: On/Off

Material : Polycarbonate (PC) Wire connection : 2 screw terminals

HS code : 9405403990

Bar code : 3700450502815 Bar code : 3700450502808

# CONTENTS OF THE PACKAGING







### **DIMENSIONS**





# PACKING

| P | art Number | Вох | Weight | Size       | Carton | Weight | Size         | Pallet | Weight | Size          |
|---|------------|-----|--------|------------|--------|--------|--------------|--------|--------|---------------|
|   | 502815     | 1U  | 0,58kg | 17x17x17cm | 6U     | 4,15kg | 53x36x18cm   | 360U   | 260kg  | 100x120x205cm |
|   | 502808     | N/A | N/A    | N/A        | 12U    | 6,3kg  | 54x39x20,5cm | 648U   | 354kg  | 100x120x213cm |

# **LEDINPOOL**

#### **PHOTOMETRY**

Ra (IRC): 85 Beam angle: 120°

Nominal luminous flux: 1450 lumens max.

Extractable light source : ALPO1 Light source energy class : D

his swimming pool luminaire contains an extractable LED light source of type ALPO1 and energy class (D)



#### **ELECTRICAL PARAMETERS**

Instant power max