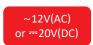

#### **ELECTRICAL PARAMETERS**

Instant power max: 13W

Input voltage: ~12V(AC) 50/60Hz or ==20V(DC)

PF max : 0,7 if  $\sim$ 12V(AC) PF max : 1 if  $\rightleftharpoons$ 20V(DC)

Mini power supply ~12V(AC) [(Pi /PF)+20%]: 23VA