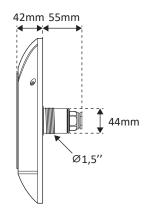

## FLAT LED PROJECTOR FOR SWIMMING POOL - WHITE LIGHTING



Model: **502860** 

Type: 60 LED 3528 / 120° Color: cold white 6500K

Control: On/Off

Material: Fixture and lens in polycarbonate (PC), ring in ASA

1,5" threat to screw in vacuum fitting Wire connection: 2 screw terminals 2 meters HO7RNF wire 2x1,5mm<sup>2</sup>

HS code : 9405403990 Bar code : 3700450502860

#### Option:

- Above ground pool installation kit (#501009)

#### CONTENTS OF THE PACKAGING







## **DIMENSIONS**





## **PACKING**

| Part Number | Вох | Weight | Size         | Carton | Weight | Size       | Pallet | Weight | Size          |
|-------------|-----|--------|--------------|--------|--------|------------|--------|--------|---------------|
| 502877      | 1U  | 1,46kg | 30x30x11,5cm | 5U     | 8,3kg  | 60x32x32cm | 180U   | 310kg  | 100x120x207cm |

## **LEDINPOOL**

#### **PHOTOMETRY**

Ra (IRC): 85 Beam angle: 120°

Nominal luminous flux: 1450 lumens max.

Extractable light source : ALPO1 Light source energy class : D

This swimming pool luminaire contains an extractable LED light source of type ALP01 and energy class (D)



#### **ELECTRICAL PARAMETERS**

Instant power max: 13W

Input voltage: ~12V(AC) 50/60Hz or ==20V(DC)

PF max : 0,7 if  $\sim$ 12V(AC) PF max : 1 if  $\rightleftharpo