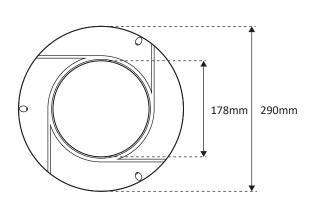

## FLAT LED PROJECTOR FOR SWIMMING POOL - WHITE LIGHTING



Model: **502860** 

Type: 60 LED 3528 / 120° Color: cold white 6500K

Control: On/Off

Material: Fixture and lens in polycarbonate (PC), ring in ASA

1,5" threat to screw in vacuum fitting Wire connection: 2 screw terminals 2 meters HO7RNF wire 2x1,5mm<sup>2</sup>

HS code : 9405403990 Bar code : 3700450502860

#### Option:

- Above ground pool installation kit (#501009)

#### CONTENTS OF THE PACKAGING







## **DIMENSIONS**





## **PACKING**

| Part Number | Вох | Weight | Size         | Carton | Weight | Size       | Pallet | Weight | Size          |
|-------------|-----|--------|--------------|--------|--------|------------|--------|--------|---------------|
| 502877      | 1U  | 1,46kg | 30x30x11,5cm | 5U     | 8,3kg  | 60x32x32cm | 180U   | 310kg  | 100x120x207cm |

## **LEDINPOOL**

#### **PHOTOMETRY**

Ra (IRC): 85 Beam angle: 120°

Nominal luminous flux: 1450 lumens max.

Extractable light source : ALPO1 Light source energy class : D

This swimming pool luminaire contains an extractable LED light source of type ALP01 and energy class (D)



#### **ELECTRICAL PARAMETERS**

Instant power max: 13W

Input voltage: ~12V(AC) 50/60Hz or ==20V(DC)

PF max : 0,7 if  $\sim$ 12V(AC) PF max : 1 if  $\rightlefthar