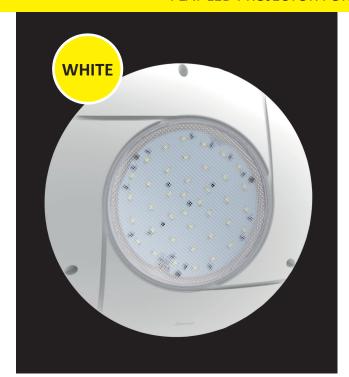

## FLAT LED PROJECTOR FOR SWIMMING POOL - WHITE LIGHTING

Model: **502860** 

Type: 60 LED 3528 / 120° Color: cold white 6500K

Control: On/Off

Material: Fixture and lens in polycarbonate (PC), ring in ASA

1,5" threat to screw in vacuum fitting Wire connection: 2 screw terminals 2 meters HO7RNF wire 2x1,5mm<sup>2</sup>

#### **PHOTOMETRY**

Ra (IRC): 85 Beam angle: 120°

Nominal luminous flux: 1450 lumens max.

Extractable light source : ALPO1 Light source energy class : D

This swimming pool luminaire contains an extractable LED light source of type ALP01 and energy class (D)