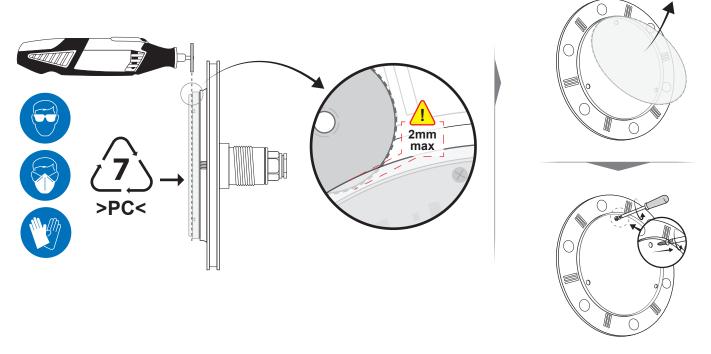

## **VARIOUS**

To extract the light source, please follow the instructions below: