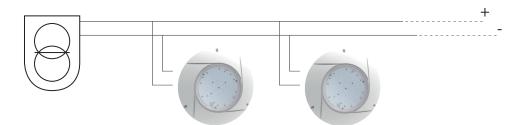

## PRINCIPLE OF INSTALLATION

# USE ONLY WITH A SAFETY TRANSFORMER / DO NOT PLUG IN SERIES / PROTECT THE CONNECTOR WITH INSULATING GEL

#### CONNECTION

Use a 2 x 1mm² minimum cross section of connecting cable, to adapt according to the distance between the junction box of the projector and the transformer well as the power input.