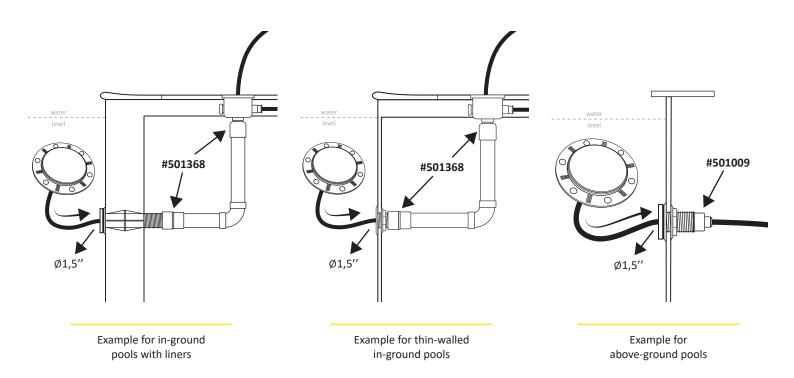

## PRINCIPLE OF INSTALLATION

#### Option:

- Above ground pool installation kit (#501009)