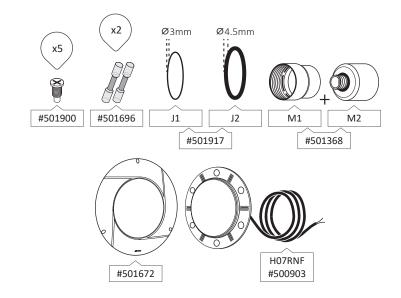

## FLAT LED PROJECTOR FOR SWIMMING POOL - WHITE LIGHTING



Model: **502860** 

Type: 60 LED 3528 / 120° Color: cold white 6500K

Control: On/Off

Material: Fixture and lens in polycarbonate (PC), ring in ASA

1,5" threat to screw in vacuum fitting Wire connection: 2 screw terminals 2 meters HO7RNF wire 2x1,5mm<sup>2</sup>

HS code : 9405403990 Bar code : 3700450502860

#### Option:

- Above ground pool installation kit (#501009)

#### CONTENTS OF THE PACKAGING







## **DIMENSIONS**





## **PACKING**

| Part Number | Вох | Weight | Size         | Carton | Weight | Size       | Pallet | Weight | Size          |
|-------------|-----|--------|--------------|--------|--------|------------|--------|--------|---------------|
| 502877      | 1U  | 1,46kg | 30x30x11,5cm | 5U     | 8,3kg  | 60x32x32cm | 180U   | 310kg  | 100x120x207cm |

## **LEDINPOOL**

#### **PHOTOMETRY**

Ra (IRC): 85 Beam angle: 120°

Nominal luminous flux: 1450 lumens max.

Extractable light source : ALPO1 Light source energy class : D

This swimming pool luminaire contains an extractable LED light source of type ALP01 and energy class (D)



#### **ELECTRICAL PARAMETERS**

Instant power max: 13W

Input voltage: ~12V(AC) 50/60Hz or ==20V(DC)

PF max : 0,7 if  $\sim$ 12V(AC) PF m