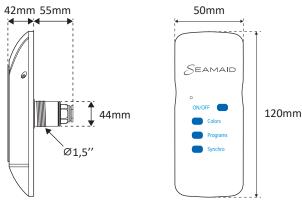

## FLAT LED PROJECTOR FOR SWIMMING POOL - COLOR LIGHTING



Model: **502877** Type: 90 LED 35

Type : 90 LED 3528 / 120° Color : 30R, 30G, 30B

Control : On/Off and 433Mhz radio remote Functions : 11 static colors et 5 programs

Material: Fixture and lens in polycarbonate (PC), ring in ASA

1,5" threat to screw in vacuum fitting Wire connection: 2 screw terminals 2 meters HO7RNF wire 2x1,5mm<sup>2</sup>

HS code : 9405403990 Bar code : 3700450502877

#### Option:

- Above ground pool installation kit (#501009)

#### CONTENTS OF THE PACKAGING







## **DIMENSIONS**





## **PACKING**

| Part Number | Вох | Weight | Size         | Carton | Weight | Size       | Pallet | Weight | Size          |
|-------------|-----|--------|--------------|--------|--------|------------|--------|--------|---------------|
| 502877      | 1U  | 1,52kg | 30x30x11,5cm | 5U     | 8,6kg  | 60x32x32cm | 180U   | 320kg  | 100x120x207cm |

# **LEDINPOOL**

#### **PHOTOMETRY**

Ra (IRC) : N/A Beam angle : 120°

Nominal luminous flux: 600 lumens max.

Extractable light source : ALPO2 Light source energy class : N/A

This swimming pool luminaire contains an extractable LED light source with color change not concerned by the EU2019/2015 and 2019/2020

regulations.

#### **ELECTRICAL PARAMETERS**

Instant power max: 16W

Input voltage: ~12V(AC) 50/60Hz or ==20V(DC)

PF max : 0,7 if  $