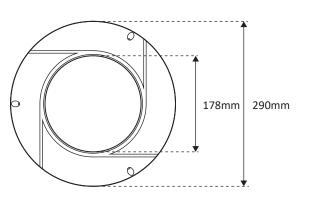

## FLAT LED PROJECTOR FOR SWIMMING POOL - COLOR LIGHTING



Model: **502877** Type: 90 LED 35

Type : 90 LED 3528 / 120° Color : 30R, 30G, 30B

Control : On/Off and 433Mhz radio remote Functions : 11 static colors et 5 programs

Material: Fixture and lens in polycarbonate (PC), ring in ASA

1,5" threat to screw in vacuum fitting Wire connection: 2 screw terminals 2 meters HO7RNF wire 2x1,5mm<sup>2</sup>

HS code : 9405403990 Bar code : 3700450502877

#### Option:

- Above ground pool installation kit (#501009)

#### CONTENTS OF THE PACKAGING







## **DIMENSIONS**





## **PACKING**

| Part Number | Вох | Weight | Size         | Carton | Weight | Size       | Pallet | Weight | Size          |
|-------------|-----|--------|--------------|--------|--------|------------|--------|--------|---------------|
| 502877      | 1U  | 1,52kg | 30x30x11,5cm | 5U     | 8,6kg  | 60x32x32cm | 180U   | 320kg  | 100x120x207cm |

# **LEDINPOOL**

#### **PHOTOMETRY**

Ra (IRC) : N/A Beam angle : 120°

Nominal luminous flux: 600 lumens max.

Extractable light source : ALPO2 Light source energy class : N/A

This swimming pool luminaire contains an extractable LED light source with color change not concerned by the EU2019/2015 and 2019/2020

regulations.

#### **ELECTRICAL PARAMETERS**

Instant power max: 16W

Input voltage: ~12V(AC) 50/60Hz or ==20V(DC)

PF max : 0,7 if