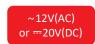

#### **ELECTRICAL PARAMETERS**

Instant power max: 16W

Input voltage: ~12V(AC) 50/60Hz or ==20V(DC)

PF max : 0,7 if  $\sim$ 12V(AC) PF max : 1 if  $\sim$ 20V(DC)

Mini power supply with ~12V(AC) [(Pi /PF)+20%]: 28VA