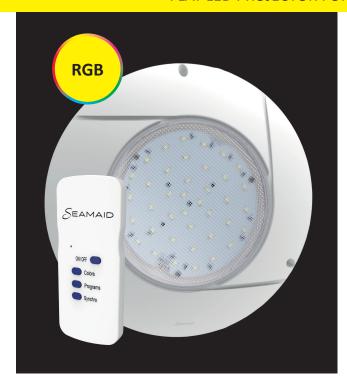

## FLAT LED PROJECTOR FOR SWIMMING POOL - COLOR LIGHTING

Model: **502877** Type: 90 LED 35

Type : 90 LED 3528 / 120° Color : 30R, 30G, 30B

Control : On/Off and 433Mhz radio remote Functions : 11 static colors et 5 programs

Material: Fixture and lens in polycarbonate (PC), ring in ASA

1,5" threat to screw in vacuum fitting Wire connection: 2 screw terminals 2 meters HO7RNF wire 2x1,5mm<sup>2</sup>

HS code : 9405403990 Bar code : 3700450502877