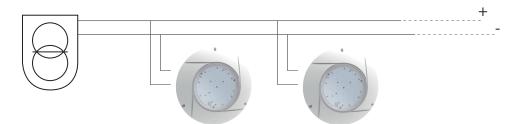

## PRINCIPLE OF INSTALLATION

#### CONNECTION

Use a 2 x 1mm² minimum cross section of connecting cable, to adapt according to the distance between the junction box of the projector and the transformer well as the power input.