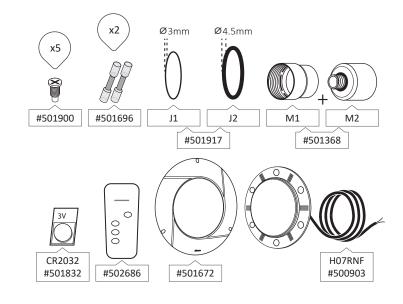

## FLAT LED PROJECTOR FOR SWIMMING POOL - COLOR LIGHTING



Model: **502877** Type: 90 LED 35

Type : 90 LED 3528 / 120° Color : 30R, 30G, 30B

Control : On/Off and 433Mhz radio remote Functions : 11 static colors et 5 programs

Material: Fixture and lens in polycarbonate (PC), ring in ASA

1,5" threat to screw in vacuum fitting Wire connection: 2 screw terminals 2 meters HO7RNF wire 2x1,5mm<sup>2</sup>

HS code : 9405403990 Bar code : 3700450502877

#### Option:

- Above ground pool installation kit (#501009)

#### CONTENTS OF THE PACKAGING







## **DIMENSIONS**





## **PACKING**

| Part Number | Вох | Weight | Size         | Carton | Weight | Size       | Pallet | Weight | Size          |
|-------------|-----|--------|--------------|--------|--------|------------|--------|--------|---------------|
| 502877      | 1U  | 1,52kg | 30x30x11,5cm | 5U     | 8,6kg  | 60x32x32cm | 180U   | 320kg  | 100x120x207cm |

# **LEDINPOOL**

#### **PHOTOMETRY**

Ra (IRC) : N/A Beam angle : 120°

Nominal luminous flux: 600 lumens max.

Extractable light source : ALPO2 Light source energy class : N/A

This swimming pool luminaire contains an extractable LED light source with color change not concerned by the EU2019/2015 and 2019/2020

regulations.

#### **ELECTRICAL PARAMETERS**

Instant power max: 16W

Input voltage: ~12V(AC) 50/60Hz or ==