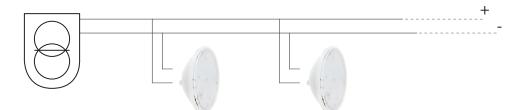

#### CONNECTION

Use a 2 x 1mm² minimum cross section of connecting cable, to adapt according to the distance between the junction box of the projector and the transformer well as the power input.

# USE ONLY WITH A SAFETY TRANSFORMER / DO NOT PLUG IN SERIES / PROTECT THE CONNECTOR WITH INSULATING GEL

# PRINCIPLE OF INSTALLATION

For more information, see the product leaflet