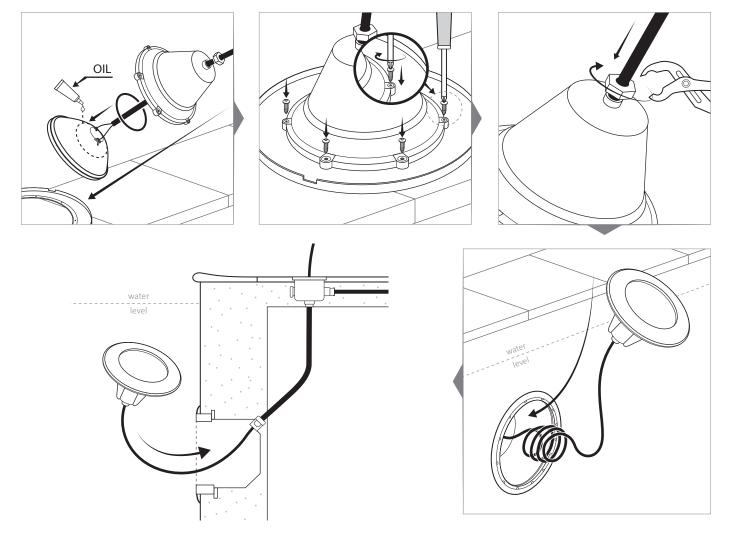

s the power input.





# USE ONLY WITH A SAFETY TRANSFORMER / DO NOT PLUG IN SERIES / PROTECT THE CONNECTOR WITH INSULATING GEL

# OTHER PARAMETERS

Protection index : IP68 LED life span : 15 000h On/Off cycles : > 100 000

Use: This pool light is designed for use in permanent immersion in water with a IP68 waterproof rating. The spin welding assembly process of the optical part with its support, does not allow its repairability. The light

source is not replaceable and in case of failure, it is necessary change all the luminaire.



# **CERTIFICATION**

EMC 2014/30/EU Directive. Radio RED 2014/53/EU Directive. EN60598-1 / EN60598-2-18 Norm in all its modifications.









# **VARIOUS**

To extract the light source, please follow the instructions below :



# PRINCIPLE OF INSTALLATION



For more information, see the product leaflet