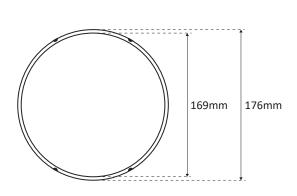

# PAR56 LED LAMP FOR SWIMMING POOL - COLOR LIGHTING



Model : **502839 - 502822** Type : 90 LED 3528 / 120° Color : 30R, 30G, 30B

Control : On/Off and 433Mhz radio remote Functions : 11 static colors et 5 programs

Material : Polycarbonate (PC) Wire connection : 2 screw terminals

HS code : 9405403990 Bar code : 3700450502839 Bar code : 3700450502822

### CONTENTS OF THE PACKAGING







## **DIMENSIONS**





# **PACKING**

| Part Number | Вох | Weight | Size       | Carton | Weight | Size         | Pallet | Weight | Size          |
|-------------|-----|--------|------------|--------|--------|--------------|--------|--------|---------------|
| 502839      | 1U  | 0,65kg | 17x17x17cm | 6U     | 4,6kg  | 53x36x18cm   | 360U   | 286kg  | 100x120x205cm |
| 502822      | N/A | N/A    | N/A        | 12U    | 6,9kg  | 54x39x20,5cm | 648U   | 386kg  | 100x120x213cm |



#### **PHOTOMETRY**

Ra (IRC) : N/A Beam angle : 120°

Nominal luminous flux : 600 lumens max. Extractable light source : ALPO2

Light source energy class: N/A

This swimming pool luminaire contains an extractable LED light source with color change not concerned by the EU2019/2015 and 2019/2020

regulations.

#### **ELECTRICAL PARAM