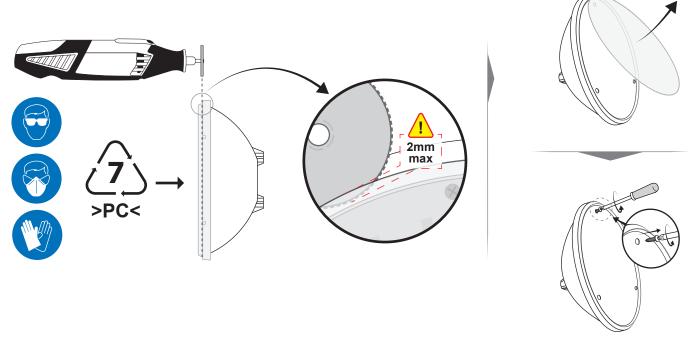

# **VARIOUS**

To extract the light source, please follow the instructions below :