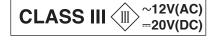

#### **ELECTRICAL PARAMETERS**

Instant power max: 16W

Input voltage: ~12V(AC) 50/60Hz or ==20V(DC)

PF max : 0,7 if  $\sim$ 12V(AC) PF max : 1 if  $\rightleftharpoons$ 20V(DC)

Mini power supply with ~12V(AC) [(Pi /PF)+20%]: 28VA

Electric class: III