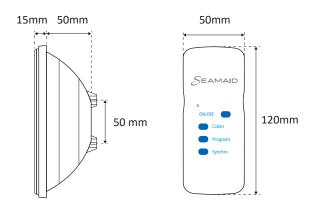

## **DIMENSIONS**

# **VARIOUS**

To extract the light source, please follow the instructions below :