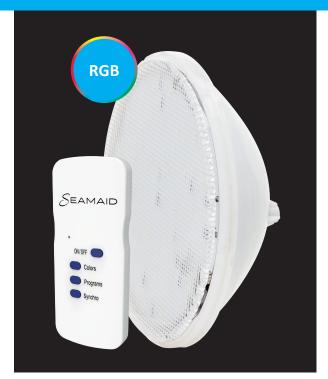

# PAR56 LED LAMP FOR SWIMMING POOL - COLOR LIGHTING

Model : **502839 - 502822** Type : 90 LED 3528 / 120° Color : 30R, 30G, 30B

Control : On/Off and 433Mhz radio remote Functions : 11 static colors et 5 programs

Material : Polycarbonate (PC) Wire connection : 2 screw terminals

HS code : 9405403990 Bar code : 3700450502839 Bar code : 3700450502822