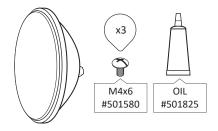

# PAR56 LED LAMP FOR SWIMMING POOL - COLOR LIGHTING



Model : **502839 - 502822** Type : 90 LED 3528 / 120° Color : 30R, 30G, 30B

Control : On/Off and 433Mhz radio remote Functions : 11 static colors et 5 programs

Material : Polycarbonate (PC) Wire connection : 2 screw terminals

HS code : 9405403990 Bar code : 3700450502839 Bar code : 3700450502822

### CONTENTS OF THE PACKAGING







## **DIMENSIONS**





# **PACKING**

| Part Number | Вох | Weight | Size       | Carton | Weight | Size         | Pallet | Weight | Size          |
|-------------|-----|--------|------------|--------|--------|--------------|--------|--------|---------------|
| 502839      | 1U  | 0,65kg | 17x17x17cm | 6U     | 4,6kg  | 53x36x18cm   | 360U   | 286kg  | 100x120x205cm |
| 502822      | N/A | N/A    | N/A        | 12U    | 6,9kg  | 54x39x20,5cm | 648U   | 386kg  | 100x120x213cm |



#### **PHOTOMETRY**

Ra (IRC) : N/A Beam angle : 120°

Nominal luminous flux : 600 lumens max. Extractable light source : ALPO2

Light source energy class: N/A

This swimming pool luminaire contains an extractable LED light source with color change not concerned by the EU2019/2015 and 2019/2020

regulations.

##