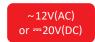

#### **ELECTRICAL PARAMETERS**

Instant power max: 16W

Input voltage: ~12V(AC) 50/60Hz or ==20V(DC)

PF max : 0,7 if  $\sim$ 12V(AC) PF max : 1 if  $\rightleftharpoons$ 20V(DC)

Mini power supply with ~12V(AC) [(Pi /PF)+20%]: 28VA