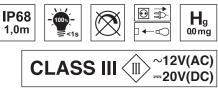

Input voltage : ~12V(AC) 50/60Hz or ==20V(DC) PF max : 0,7 if ~12V(AC) PF max : 1 if ==20V(DC) Mini power supply ~12V(AC) [(Pi /PF)+20%] : 10VA Electric class : III

#### OTHER PARAMETERS

Protection index : IP68 LED life span : > 10 000h

On/Off cycles : > 100 000 Use : This pool light is designed for use in permanent immersion in water with a IP68 waterproof rating. The

#### CERTIFICATION

EMC 2014/30/EU Directive. EN60598-1 / EN60598-2-18 Norm in all its modifications.