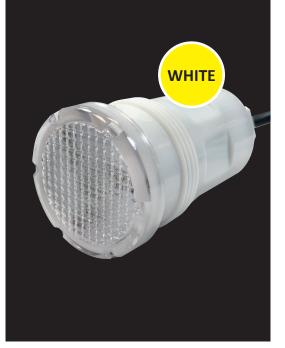

# LEDINPOOL

## LED TUBULAR PROJECTOR FOR SWIMMING POOL – WHITE LIGHTING

#### Model : 502778

Type : 18 LED 2835 / 120° Colour : cold white 6500K Control : On/Off Functions : N/A Material : Polycarbonate (PC) 1,5" threat to screw in vacuum fitting Wire connection : None 2 meters HO5RNF wire 2x1,0mm<sup>2</sup> welded on electronic board HS code : 9405403990 Bar code : 3700450502778

#### PHOTOMETRY

Ra (IRC) : 84 Beam angle : 120° Nominal luminous flux : 680 lumens max. Extractable light source : ALP04 Light source energy class : E This swimming pool luminaire contains an extractable LED light source of type ALP04 and energy class (E) ELECTRICAL PARAMETERS