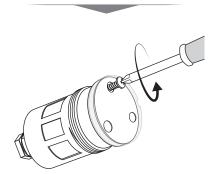

### VARIOUS

To extract the light source, please follow the instructions below :