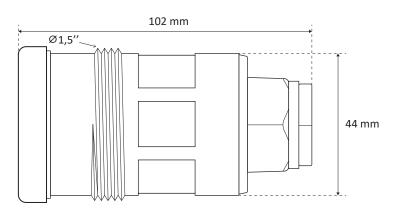

# LEDINPOOL



## LED TUBULAR PROJECTOR FOR SWIMMING POOL – WHITE LIGHTING



#### Model : 502778

Type : 18 LED 2835 / 120° Colour : cold white 6500K Control : On/Off Functions : N/A Material : Polycarbonate (PC) 1,5" threat to screw in vacuum fitting Wire connection : None 2 meters HO5RNF wire 2x1,0mm<sup>2</sup> welded on electronic board HS code : 9405403990 Bar code : 3700450502778

#### **Option :**

- Inground pool installation kit (#501368)
- Above ground pool installation kit (#501009)
- F2"/M2" extension fitting (#501054)

#### CONTENTS OF THE PACKAGING







DIMENSIONS





#### PACKING

| Part Number | Вох | Weight | Size       | Carton | Weight | Size       | Pallet | Weight | Size          |
|-------------|-----|--------|------------|--------|--------|------------|--------|--------|---------------|
| 502778      | 10  | 0,45kg | 15x15x15cm | 6U     | 3,4kg  | 47x32x16cm | 540U   | 316kg  | 100x120x167cm |



#### PHOTOMETRY

Ra (IRC) : 84 Beam angle : 120° Nominal luminous flux : 680 lumens max. Extractable light source : ALP04 Light source energy class : E This swimming pool luminaire contains an extractable LED light source of type ALP04 and energy class (E) ELECTRICAL PARAMETERS

Input voltage : ~12V(AC) 50/60Hz or ==20V(DC) PF max : 0,7 if ~12V(AC) PF max : 1 if ==20V(DC) Mini power supply ~12V(AC) [(Pi /PF)+20%] : 10VA Electric class : III



#### C