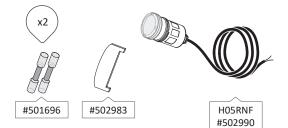

#### CONTENTS OF THE PACKAGING

DIMENSIONS

#### Model : 502778

Type : 18 LED 2835 / 120° Colour : cold white 6500K Control : On/Off Functions : N/A Material : Polycarbonate (PC) 1,5" threat to screw in vacuum fitting Wire connection : None 2 meters HO5RNF wire 2x1,0mm<sup>2</sup> welded on electronic board HS code : 9405403990 Bar code : 3700450502778