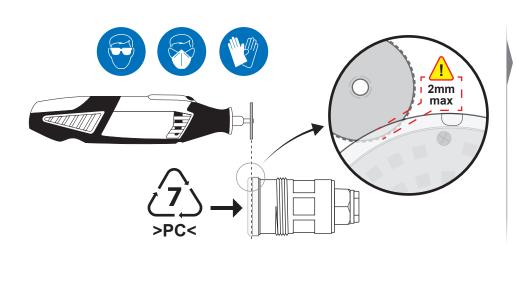

#### OTHER PARAMETERS

Protection index : IP68 LED life span : > 10 000h

On/Off cycles : > 100 000 Use : This pool light is designed for use in permanent immersion in water with a IP68 waterproof rating. The

spin welding assembly process of the optical part with its support, does not allow its repairability. The light source is not replaceable and in case of failure, it is necessary change all the luminaire.

### VARIOUS

To extract the light source, please follow the instructions below :