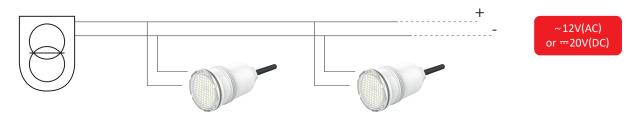

Input voltage : ~12V(AC) 50/60Hz or ==20V(DC) PF max : 0,7 if ~12V(AC) PF max : 1 if ==20V(DC) Mini power supply ~12V(AC) [(Pi /PF)+20%] : 10VA Electric class : III

#### CONNECTION

Use a 2 x 1mm<sup>2</sup> minimum cross section of connecting cable, to adapt according to the distance between the junction box of the projector and the transformer well as the power input.

#### USE ONLY WITH A SAFETY TRANSFORMER / DO NOT PLUG IN SERIES / PROTECT THE CONNECTOR WITH INSULATING GEL