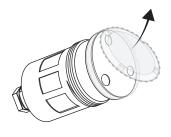

### VARIOUS

To extract the light source, please follow the instructions below :