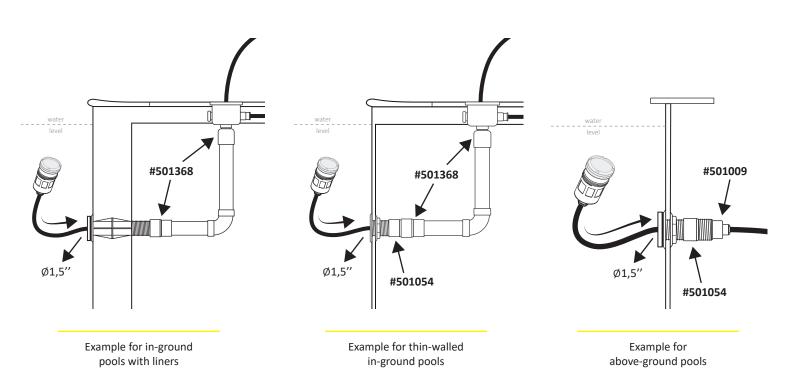

#### **Option :**

- Inground pool installation kit (#501368)
- Above ground pool installation kit (#501009)
- F2"/M2" extension fitting (#501054)

#### PRINCIPLE OF INSTALLATION

For more information, see the product leaflet