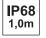

### OTHER PARAMETERS

Protection index : IP68 LED life span : 15 000h On/Off cycles : > 100 000

Use: This pool light is designed for use in permanent immersion in water with a IP68 waterproof rating. The spin welding assembly process of the optical part with its support, does not allow its repairability. The light source is not replaceable and in case of failure, it is necessary change all the luminaire.