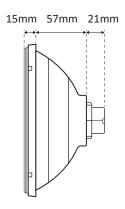

# DIMENSIONS

#501856

Ø7mm

11

#501863

Ø9mm

J2

#501849

#501870

Ø13,5mm

J3