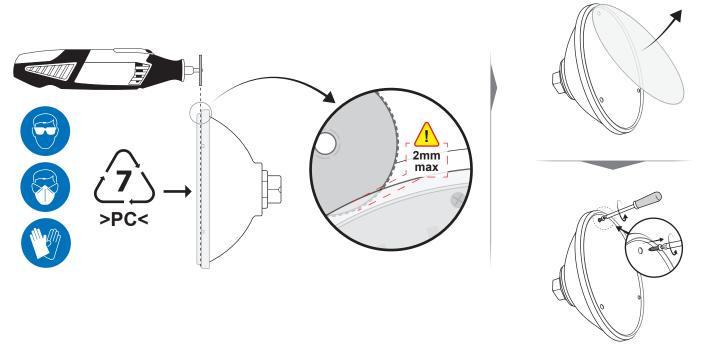

# **VARIOUS**

To extract the light source, please follow the instructions below :