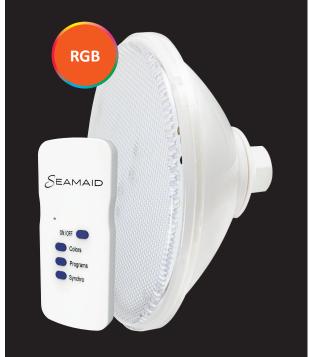

# PAR56 ECOPROOF LED LAMP FOR SWIMMING POOL - COLOR LIGHTING

Model: **502679** Type: 90 LED 35

Type: 90 LED 3528 / 120° Color: 30R, 30G, 30B

Control : On/Off and 433Mhz radio remote Functions : 11 static colors et 5 programs

Material: lens, cup and nut in Polycarbonate (PC). Gland in nylon (PA)

Wire connection: 2 screw terminals

HS code : 9405403990 Bar code : 3700450502679