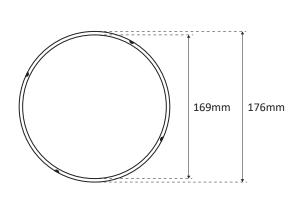

# DIMENSIONS

#501856

Ø7mm

11

#501863

Ø9mm

J2

#501849

#501870

Ø13,5mm

J3