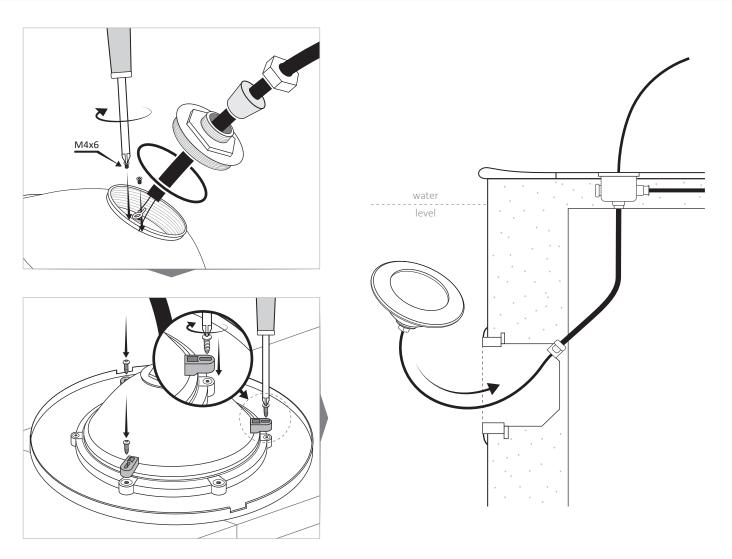

### PRINCIPLE OF INSTALLATION

For more information, see the product leaflet

### CONNECTION

Use a  $2 \times 1 \text{mm}^2$  minimum cross section of connecting cable, to adapt according to the distance between the junction box of the projector and the transformer well as the power input.