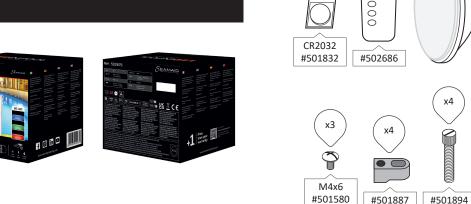

# PAR56 ECOPROOF LED LAMP FOR SWIMMING POOL - COLOR LIGHTING



Model: **502679** Type: 90 LED 35

Type: 90 LED 3528 / 120° Color: 30R, 30G, 30B

Control : On/Off and 433Mhz radio remote Functions : 11 static colors et 5 programs

Material: lens, cup and nut in Polycarbonate (PC). Gland in nylon (PA)

Wire connection: 2 screw terminals

HS code : 9405403990 Bar code : 3700450502679

### CONTENTS OF THE PACKAGING



# DIMENSIONS







#501856

Ø7mm

11

#501863

Ø9mm

J2

#501849

#501870

Ø13,5mm

J3

### **PACKING**

| Part Number | Вох | Weight  | Size       | Carton | Weight | Size       | Pallet | Weight | Size          |
|-------------|-----|---------|------------|--------|--------|------------|--------|--------|---------------|
| 502679      | 1U  | 0,675kg | 17x17x17cm | 6U     | 4,9kg  | 53x36x18cm | 360U   | 304kg  | 100x120x205cm |



#### **PHOTOMETRY**

Ra (IRC) : N/A Beam angle : 120°

Nominal luminous flux : 600 lumens max. Extractable light source : ALP02

Light source energy class : N/A

This swimming pool luminaire contains an extractable LED light source with color change not concerned by the EU2019/2015 and 2019/2020

regulations.

### **ELECTRICAL PARAMETERS**

Instant power ma