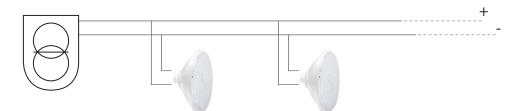

| 100x120x205cm |



#### **PHOTOMETRY**

Ra (IRC) : N/A Beam angle : 120°

Nominal luminous flux : 600 lumens max. Extractable light source : ALP02

Light source energy class : N/A

This swimming pool luminaire contains an extractable LED light source with color change not concerned by the EU2019/2015 and 2019/2020

regulations.

### **ELECTRICAL PARAMETERS**

Instant power max: 16W

Input voltage: ~12V(AC) 50/60Hz or ==20V(DC)

PF max : 0,7 if  $\sim$ 12V(AC) PF max : 1 if  $\sim$ 20V(DC)

Mini power supply with ~12V(AC) [(Pi /PF)+20%]: 28VA

Electric class: III













### CONNECTION

Use a  $2 \times 1 \text{mm}^2$  minimum cross section of connecting cable, to adapt according to the distance between the junction box of the projector and the transformer well as the power input.





# USE ONLY WITH A SAFETY TRANSFORMER / DO NOT PLUG IN SERIES / PROTECT THE CONNECTOR WITH INSULATING GEL

### OTHER PARAMETERS

Protection index : IP68 LED life span : 15 000h On/Off cycles : > 100 000

Use: This pool light is designed for use in permanent immersion in water with a IP68 waterproof rating. The spin welding assembly process of the optical part with its support, does not allow its repairability. The light source is not replaceable and in case of failure, it is necessary change all the luminaire.



### **CERTIFICATION**

EMC 2014/30/EU Directive. Radio RED 2014/53/EU Directive. EN60598-1 / EN60598-2-18 Norm in all its modifications.







# **LEDINPOOL**

# **VARIOUS**

To extract the light source, please follow the instructions below :



### PRINCIPLE OF INSTALLATION