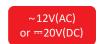

### **ELECTRICAL PARAMETERS**

Instant power max: 16W

Input voltage: ~12V(AC) 50/60Hz or ==20V(DC)

PF max : 0,7 if  $\sim$ 12V(AC) PF max : 1 if  $\sim$ 20V(DC)

Mini power supply with ~12V(AC) [(Pi /PF)+20%]: 28VA