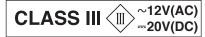

### **ELECTRICAL PARAMETERS**

Instant power max: 16W

Input voltage: ~12V(AC) 50/60Hz or ==20V(DC)

PF max : 0,7 if  $\sim$ 12V(AC) PF max : 1 if  $\sim$ 20V(DC)

Mini power supply with ~12V(AC) [(Pi /PF)+20%]: 28VA

Electric class: III